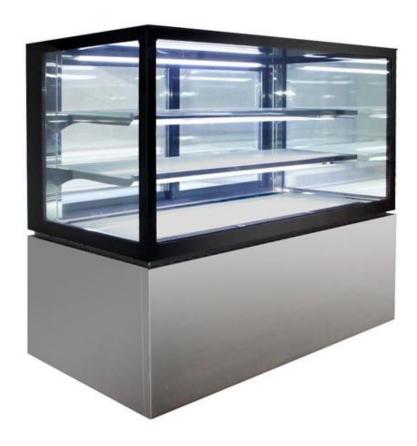

## Square 3 Tier Cold Display Showcase NDSV3 Range

- Cool white LED strip lighting
- Black brushed #304 stainless steel body
- Easily removable front and side stainless panels
- Easily accessible cooling system and controller for simple cleaning and maintenance
- Removable condenser filter for easy cleaning
- 3 levels frosted glass shelves with stainless steel base shelf
- R134a refrigerant
- ITO Heated tempered glass front, top and sides
- Ambient 32°C at 82% RH
- Ventilated cooling system
- Auto defrost
- Operating temperature 2°C ~ 8°C
- **240 V**

| Model    | Size (mm)         | Weight (kg) | Capacity (Litre) |
|----------|-------------------|-------------|------------------|
| NDSV3730 | 900 x 680 x 1200  | 174         | 285              |
| NDSV3740 | 1200 x 680 x 1200 | 215         | 385              |
| NDSV3750 | 1500 x 680 x 1200 | 254         | 485              |
| NDSV3760 | 1800 x 680 x 1200 | 291         | 585              |